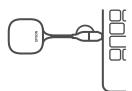

#### **ELPWP10** for Epson's Projector Displays\*

Wireless LAN Adapter

Tray for Transmitter

#### **ELPWT01 Additional Transmitter**

\*Compatible with EB-L700 Series only

"\*Up to 6 transmitters can be connected to one projector simultaneously and out of those, 4 screens can be shown on the big screen at any one time.