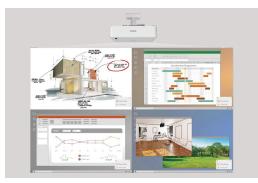

## 3 Collaborate on the Big Screen!

#### **Share Up To Four Screens on One Big Screen**

You can share up to four screens at once on the big screen. Enhance your productivity by comparing multiple documents on the big, easy-to-view screen.

#### **Smooth Screen Switching**

Switching to the next presenter's screen is a breeze. No more interrupting meetings to fiddle with cables or moving to a seat the cable can reach.