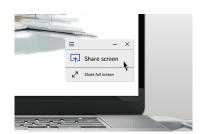

### 2 Click the Button!

### Just Click and Share! It's That Easy

One click on the app's button and you are displaying on a big screen.

#### **Intuitive Design**

It's simple enough that anyone can use it without special training. Multi-screen projection and screen hiding are just as easy.