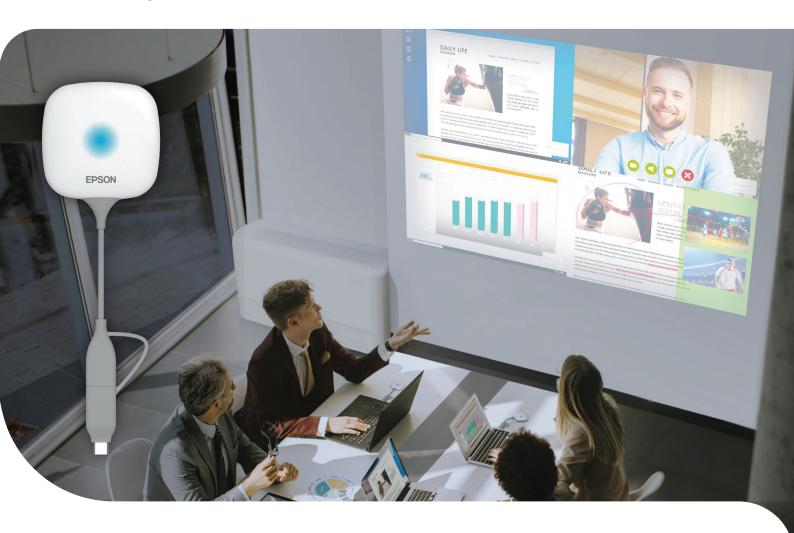

# Let's Share

Epson's new Wireless Screen Sharing device enhances your productivity by making it easier than ever to share your screen.

**1 Plug** into a Laptop!

2 Click the Button!

**3 Collaborate** on the Big Screen!

Declutter your meeting space!

### Just Plug the Transmitter into Your Laptop!

To connect, just plug the transmitter into a USB port on your laptop. No need to worry about wireless settings or cables. No special software needs to be installed. No advance preparation. It's that easy.

#### **Share Up To Four Screens on One Big Screen**

You can share up to four screens at once on the big screen. Enhance your productivity by comparing multiple documents on the big, easy-to-view screen.