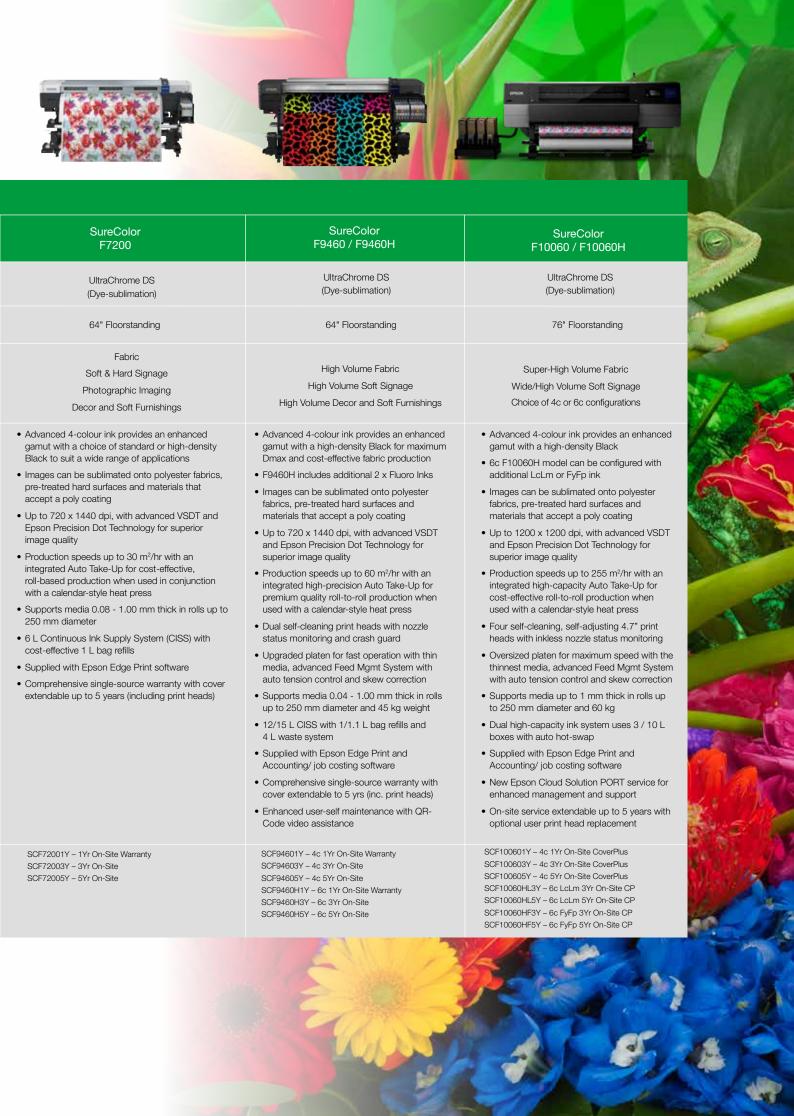

|





# EPSON® SureColor® F-SERIES

Epson's range of fabric printers enables production on a wide selection of natural and artificial fabrics. Dye sub variants also support imaging onto hard surface materials pre-treated with a polyester spray. Most models use a simple 4-colour ink set to achieve outstanding tonal depth and gamut levels due to the combination of Epson ink, print head and image processing technology, Selected models employ additional white and/or fluorescent ink to provide a full spectrum of intense colour.



\*All print, scan and copy speeds shown are based upon print/scan engine speed only, in bidirectional mode. Total throughput times depend upon front-end RIP, file size, printer resolution, ink coverage, networking, etc.

EPSON, MicroPiezo, PrecisionCore, SpectroProofer, SureColor, SureLab and UltraChrome are registered trademarks of Seiko Epson Corporation. All other product and brand names are trademarks and/or registered trademarks of their respective companies.

Epson disclaims any and all rights in these marks. Copyright June 2021, Epson Australia Ltd. PANTONE® is the property of Pantone LLC.

To ensure reliable and dependable mechanical performance as well as accurate and consistent imaging, Epson printers are designed to work with specific Epson consumables and options. Use of inco