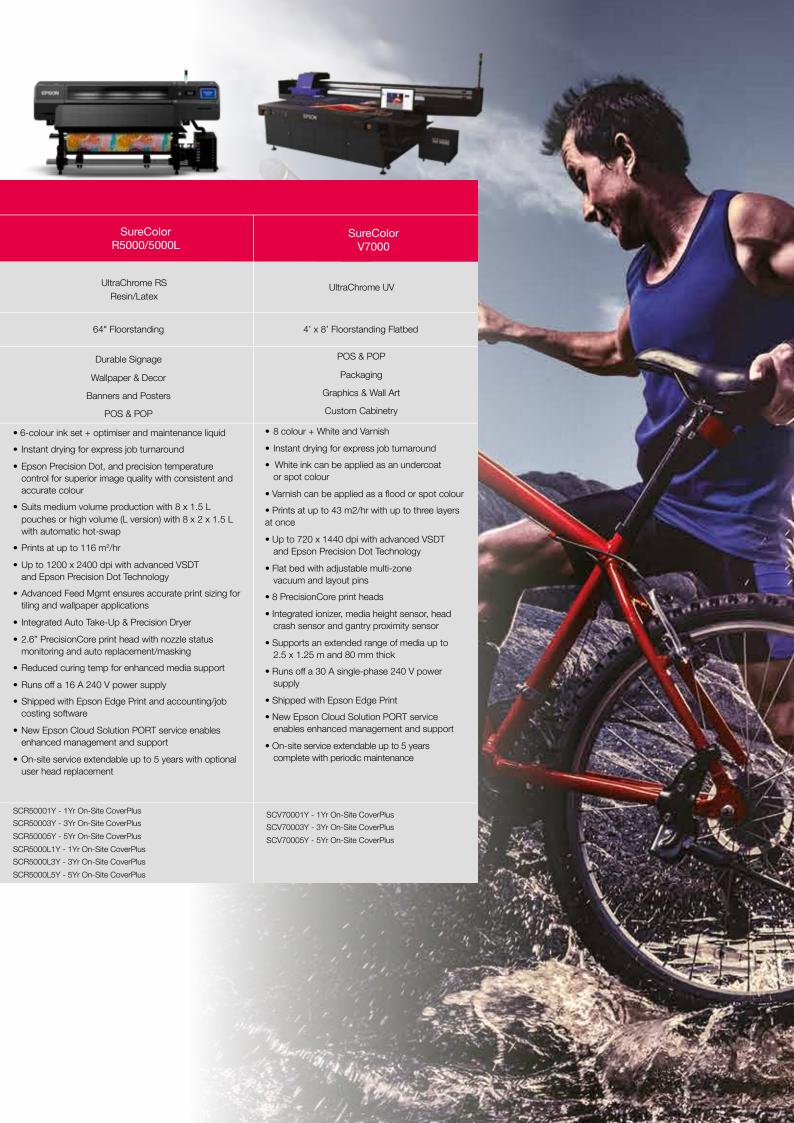

|  |





# EPSON® SureColor® S-SERIES

Epson's range of signage printers is designed to enable cost-effective durable imaging on a wide range of substrates. The combination of Epson ink, print head and image processing technology enables production of material with truly exceptional quality. Our basic 4-colour models produce output that is equivalent or better than competitors with 7 or more inks and for the ultimate in colour we have our S80 series with up to 10 inks and PANTONE® certification.



PRODUCT RANGE GUIDE









| SERIES                    | EPSON SURECOLOR® FABRIC                                                                                                                                                                                                                                                                                                                                                                                                                                                                                                                                                                                                                                                                                                                 |