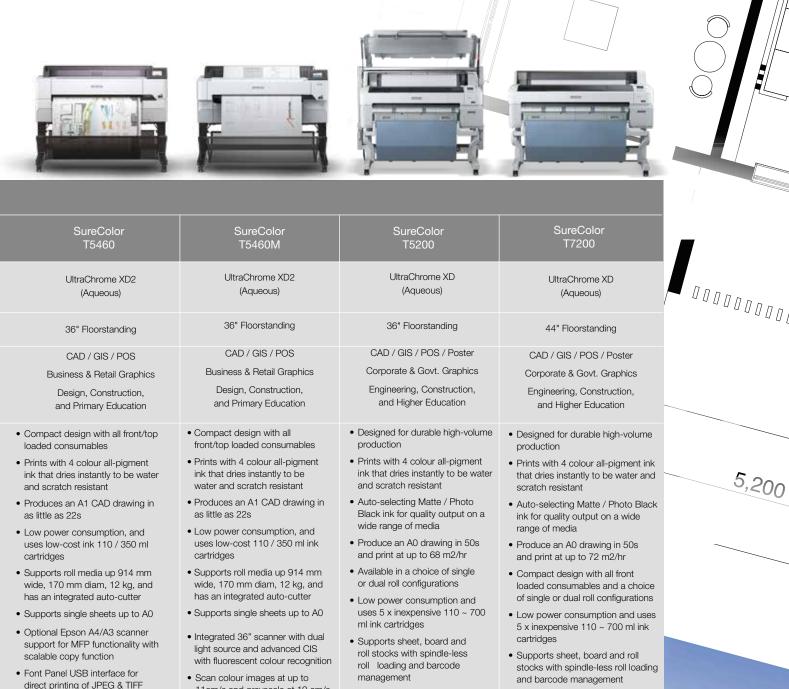

|  |



# EPSON® SURECOLOUR™ T-SERIES

Epson's technical printers are designed to produce posters, POS, plans, drawings, maps, CAD, GIS and presentation material. Developed for business, education and retail applications, they are simple to use and feature low power consumption. They output ultra-fine lines and solid fills, with high brightness and colour density, using inexpensive ink that dries almost instantly to become moisture and abrasion resistant. They can be operated standalone or as part of a network complete with the latest security support. Most models feature scanner support (desktop and/or Large Format), while some provide job costing, remote management, optional Postscript and print server functionality.



- direct printing of JPEG & TIFF images
- 1000 Mbit Ethernet / USB 3.0 / Wifi
- · Comprehensive on-site warranty (inc. print head) with service cover extendable up to 5 years

C11CF86401 - 1Yr On-site Wtv

SCT5460S1YR - 1Yr + DS530 Scanner

SCT5460S3YR-3Yr+DS530 Scanner

SCT5460S5YR - 5Yr + DS530 Scanner

SCT54603YR - 3Yr On-site

SCT54605YR - 5Yr On-site

- 11cm/s and greyscale at 19 cm/s
- Front Panel USB for direct printing of images and saving of scanned images in JPEG, TIFF & PDF
- 1000 Mbit Ethernet / USB 3.0 / Wifi
- Comprehensive on-site warranty (inc. print head) with service cover extendable up to 5 years

C11CH65401 - 1Yr On-site Wty SCT5460M3YR - 3Yr On-site SCT5460M5YR - 5Yr On-site

- Optional high speed Adobe Postscript + 320 GB HDD
- Optional high-resolution large format